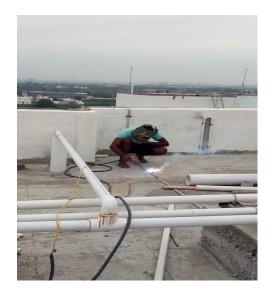

# **HAZEL**

## Avadi - Poonamalle High Road



#### **HAZEL PROJECT VIEW FROM MAIN ROAD**



#### **ENTRANCE FRONT VIEW**



**BLOCK 'B' - NORTH ELEVATION** 



#### **BLOCK 'E' - NORTH &WEST ELEVATIONS**





### BLOCK 'E' BASEMENT CAR PARK



### **BLOCK 'E' - FLAT VIEW**















#### **BLOCK 'E' - HANDING OVER WORK**













#### **BLOCK 'C' - ELEVATION**



## **BLOCK 'C' - FLAT VIEW**













#### **BLOCK 'C' -HANDING OVER WORK**

















## BLOCK "D"



#### **BLOCK 'D' - WORKS IN PROGRESS**













#### **BLOCK 'F' - ELEVATIONS**

#### **NORTH SIDE**

#### **SOUTH &WEST SIDE**



### **BLOCK 'F' - FLAT VIEW**













1.5 / 1 BHK: 570 & 578 sq. ft.

### **BLOCK 'F' - HANDING OVER WORK**













#### **CLUB- HOUSE FRONT ELEVATION**



## **CLUB HOUSE**





### CLUB HOUSE-GYM, AV ROOM, MULTI PURPOSE HALL



















#### **EXTERNAL WORKS - ROAD WORKS/DRAIN WORKS/FIRE HYDRANT**



### 750 KVA TRANSFORMER YARD



## LANDSCAPE