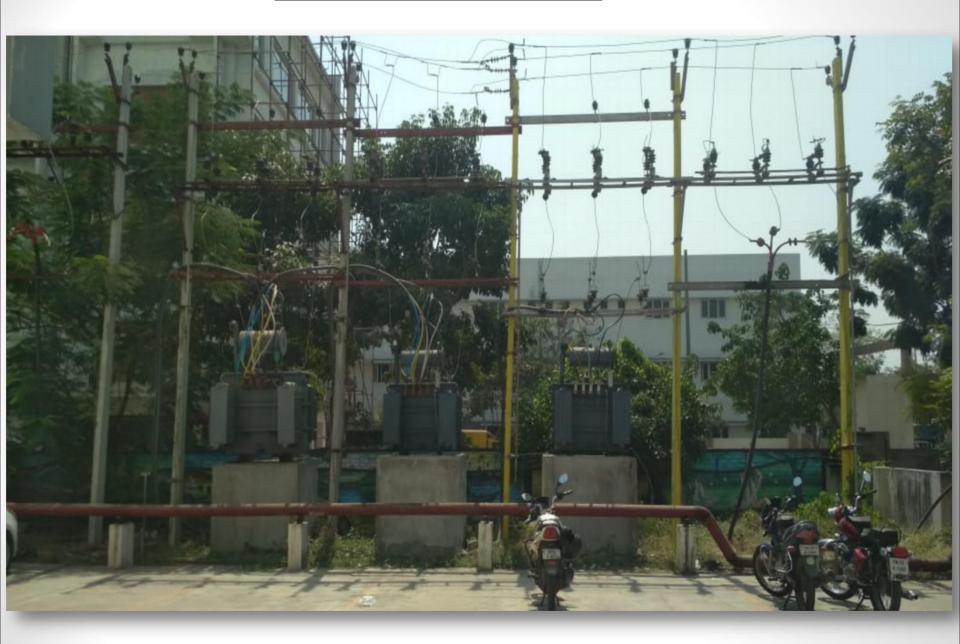

E' - NORTH &WEST ELEVATIONS**





### BLOCK 'E' BASEMENT CAR PARK



### **BLOCK 'E' - FLAT VIEW**















#### **BLOCK 'E' - HANDING OVER WORK**













#### **BLOCK 'C' - ELEVATION**



## **BLOCK 'C' - FLAT VIEW**













#### **BLOCK 'C' -HANDING OVER WORK**

















## BLOCK "D"



#### **BLOCK 'D' - WORKS IN PROGRESS**













#### **BLOCK 'F' - ELEVATIONS**

#### **NORTH SIDE**

#### **SOUTH &WEST SIDE**



### **BLOCK 'F' - FLAT VIEW**













1.5 / 1 BHK: 570 & 578 sq. ft.

### **BLOCK 'F' - HANDING OVER WORK**













#### **CLUB- HOUSE FRONT ELEVATION**



## **CLUB HOUSE**





### CLUB HOUSE-GYM, AV ROOM, MULTI PURPOSE HALL



















#### **EXTERNAL WORKS - ROAD WORKS/DRAIN WORKS/FIRE HYDRANT**



### 750 KVA TRANSFORMER YARD



## LANDSCAPE