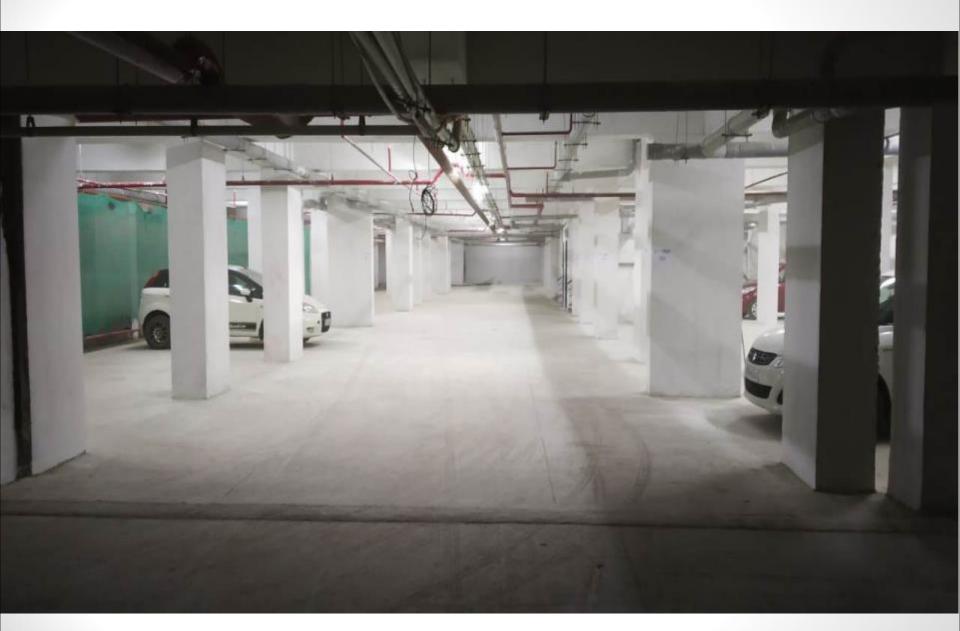

# **HAZEL**

## Avadi - Poonamalle High Road



#### **HAZEL PROJECT VIEW FROM MAIN ROAD**



#### **ENTRANCE FRONT VIEW**



**BLOCK 'B' - NORTH ELEVATION** 



#### **BLOCK 'E' - NORTH &WEST ELEVATIONS**





### BLOCK 'E' BASEMENT CAR PARK



### **BLOCK 'E' - FLAT VIEW**















#### **BLOCK 'E' - HANDING OVER WORK**













#### **BLOCK 'C' - ELEVATION**



## **BLOCK 'C' - FLAT VIEW**













#### **BLOCK 'C' -HANDING OVER WORK**

















## BLOCK "D"



#### **BLOCK 'D' - WORKS IN PROGRESS**













#### **BLOCK 'F' - ELEVATIONS**

#### **NORTH SIDE**

#### **SOUTH &WEST SIDE**



### **BLOCK 'F' - FLAT VIEW**













1.5 / 1 BHK: 570 & 578 sq. ft.

### **BLOCK 'F' - HANDING OVER WORK**













#### **CLUB- HOUSE FRONT ELEVATION**



## **CLUB HOUSE**





### CLUB HOUSE-GYM, AV ROOM, MULTI PURPOSE HALL



















#### **EXTERNAL WORKS - ROAD WORKS/DRAIN WORKS/FIRE HYDRANT**



### 750 KVA TRANSFORMER YARD



## LANDSCAPE