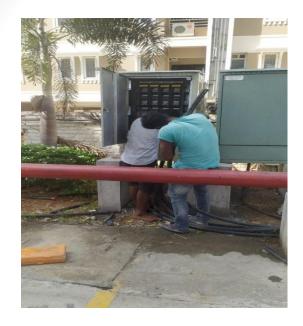

# **HAZEL**

## Avadi - Poonamalle High Road



#### **HAZEL PROJECT VIEW FROM MAIN ROAD**



#### **ENTRANCE FRONT VIEW**



**BLOCK 'B' - NORTH ELEVATION** 



#### **BLOCK 'E' - NORTH &WEST ELEVATIONS**





### BLOCK 'E' BASEMENT CAR PARK



### **BLOCK 'E' - FLAT VIEW**















#### **BLOCK 'E' - HANDING OVER WORK**













#### **BLOCK 'C' - ELEVATION**



## **BLOCK 'C' - FLAT VIEW**













#### **BLOCK 'C' -HANDING OVER WORK**

















## BLOCK "D"



#### **BLOCK 'D' - WORKS IN PROGRESS**













#### **BLOCK 'F' - ELEVATIONS**

#### **NORTH SIDE**

#### **SOUTH &WEST SIDE**



### **BLOCK 'F' - FLAT VIEW**













1.5 / 1 BHK: 570 & 578 sq. ft.

### **BLOCK 'F' - HANDING OVER WORK**













#### **CLUB- HOUSE FRONT ELEVATION**



## **CLUB HOUSE**





### CLUB HOUSE-GYM, AV ROOM, MULTI PURPOSE HALL



















#### **EXTERNAL WORKS - ROAD WORKS/DRAIN WORKS/FIRE HYDRANT**



### 750 KVA TRANSFORMER YARD



## LANDSCAPE