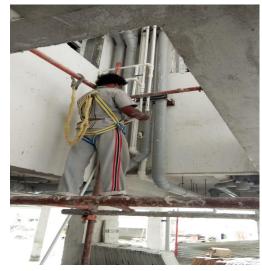

#### **BLOCK 'E' - HANDING OVER WORK**

#### **BLOCK 'C' -HANDING OVER WORK**

### **BLOCK 'F' - HANDING OVER WORK**