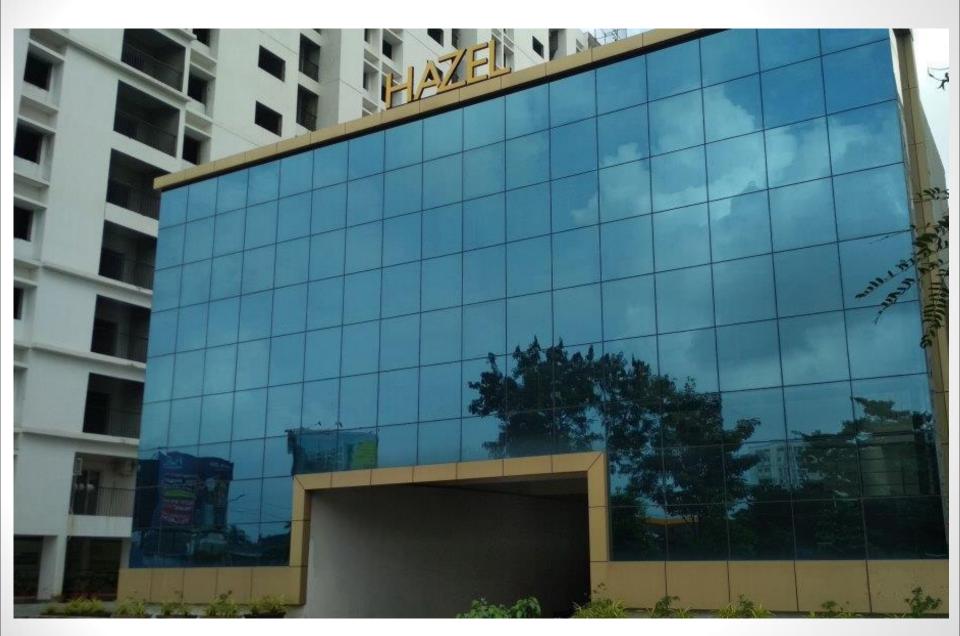

# **HAZEL**

## Avadi - Poonamalle High Road



#### **HAZEL PROJECT VIEW FROM MAIN ROAD**



#### **ENTRANCE FRONT VIEW**



**BLOCK 'B' - NORTH ELEVATION** 



#### **BLOCK 'E' - NORTH &WEST ELEVATIONS**





### BLOCK 'E' BASEMENT CAR PARK



### **BLOCK 'E' - FLAT VIEW**















#### **BLOCK 'E' - HANDING OVER WORK**













#### **BLOCK 'C' - ELEVATION**



## **BLOCK 'C' - FLAT VIEW**













#### **BLOCK 'C' -HANDING OVER WORK**

















## BLOCK "D"



#### **BLOCK 'D' - WORKS IN PROGRESS**













#### **BLOCK 'F' - ELEVATIONS**

#### **NORTH SIDE**

#### **SOUTH &WEST SIDE**



### **BLOCK 'F' - FLAT VIEW**













1.5 / 1 BHK: 570 & 578 sq. ft.

### **BLOCK 'F' - HANDING OVER WORK**













#### **CLUB- HOUSE FRONT ELEVATION**



## **CLUB HOUSE**





### CLUB HOUSE-GYM, AV ROOM, MULTI PURPOSE HALL



















#### **EXTERNAL WORKS - ROAD WORKS/DRAIN WORKS/FIRE HYDRANT**



### 750 KVA TRANSFORMER YARD



## LANDSCAPE