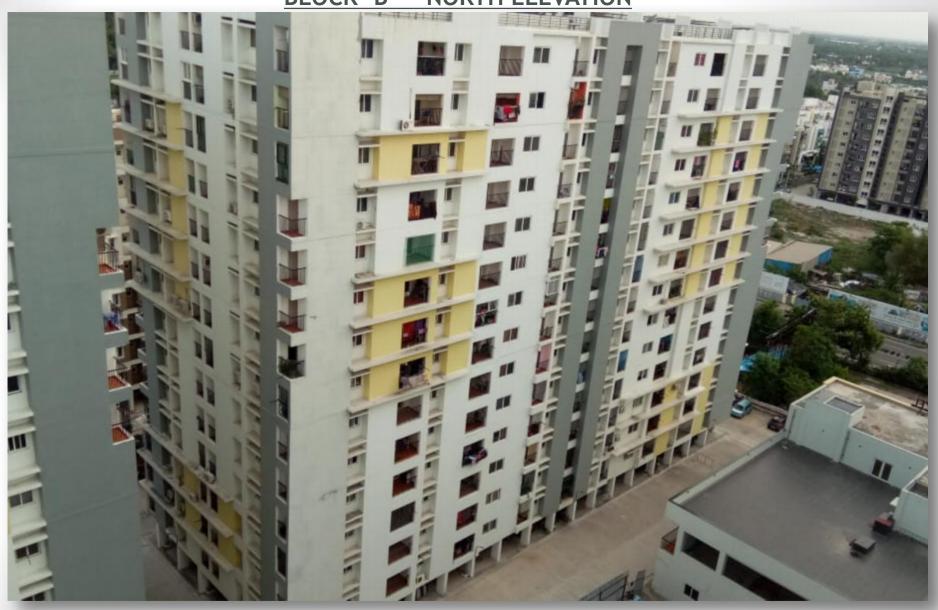

# **HAZEL**

## Avadi - Poonamalle High Road



#### **HAZEL PROJECT VIEW FROM MAIN ROAD**



#### **ENTRANCE FRONT VIEW**



**BLOCK 'B' - NORTH ELEVATION** 



#### **BLOCK 'E' - NORTH &WEST ELEVATIONS**





### BLOCK 'E' BASEMENT CAR PARK



### **BLOCK 'E' - FLAT VIEW**















#### **BLOCK 'E' - HANDING OVER WORK**













#### **BLOCK 'C' - ELEVATION**



## **BLOCK 'C' - FLAT VIEW**













#### **BLOCK 'C' -HANDING OVER WORK**

















## BLOCK "D"



#### **BLOCK 'D' - WORKS IN PROGRESS**













#### **BLOCK 'F' - ELEVATIONS**

#### **NORTH SIDE**

#### **SOUTH &WEST SIDE**



### **BLOCK 'F' - FLAT VIEW**













1.5 / 1 BHK: 570 & 578 sq. ft.

### **BLOCK 'F' - HANDING OVER WORK**













#### **CLUB- HOUSE FRONT ELEVATION**



## **CLUB HOUSE**





### CLUB HOUSE-GYM, AV ROOM, MULTI PURPOSE HALL



















#### **EXTERNAL WORKS - ROAD WORKS/DRAIN WORKS/FIRE HYDRANT**



### 750 KVA TR